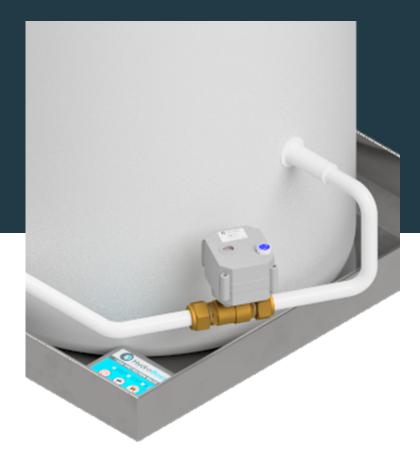

# LEAK PROTECTION VALVE

The HydroBoss Leak Protection Valve is an electronic automated shut off valve for use with a mains water supplied water heater installed with a safe tray that is not plumbed to waste. In the even of a leak, accumulated water in the safe tray is detected by the valve sensor and the water supply is isolated. The valve is designed to be installed in the water supply pipework, adjacent to the cold water inlet of the water heater and upstream of any expansion control valve (if fitted).

# SUGGESTED INSTALL POSITION (SQUARE BASED 450MM TRAY)

## SUGGESTED INSTALL POSITION FOR CURVED CORNER TRAYS