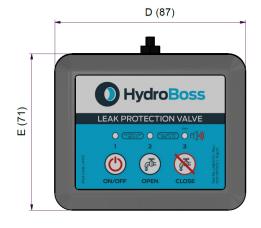

#### **DIMENSIONS** (All sizes throughout are in mm unless otherwise stated)

| Order Code | A  | В  | С  | D  | E  | F  |
|------------|----|----|----|----|----|----|
| LPV15      | 88 | 79 | 79 | 67 | 87 | 71 |