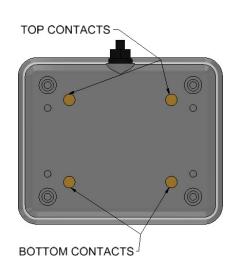

| 90℃              |
| Ingress Protection Class:      | IP67             |
| Inlet/Outlet connection:       | Cn15 (1/2" Comp) |
| Batteries (included):          | Size AA          |





#### **DIMENSIONS** (All sizes throughout are in mm unless otherwise stated)

| Order Code | A  | В  | С  | D  | E  | F  |
|------------|----|----|----|----|----|----|
| LPV15      | 88 | 79 | 79 | 67 | 87 | 71 |



## **MATERIALS**

| Body        | Lead free DZR Brass |  |
|-------------|---------------------|--|
| Locking Cap | Lead free DZR Brass |  |
| Ball        | SS304               |  |
| O-Ring      | FKM                 |  |
| Sealing     | PTFE                |  |
| Actuator    | PPO                 |  |
| Olive       | Copper              |  |
| Nut         | Lead free DZR Brass |  |











# SUGGESTED INSTALL POSITION (SQUARE BASED 450MM TRAY)



## SUGGESTED INSTALL POSITION FOR CURVED CORNER TRAYS