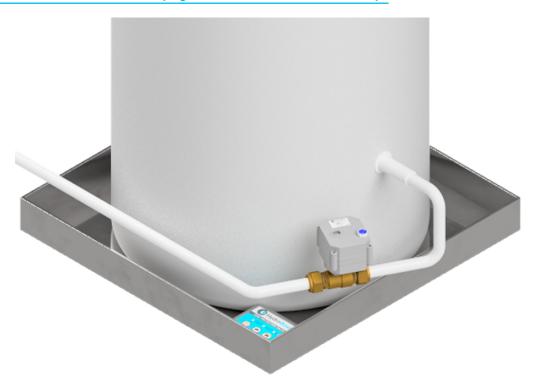

67             |
| Inlet/Outlet connection:       | Cn15 (1/2" Comp) |
| Batteries (included):          | Size AA          |





#### **DIMENSIONS** (All sizes throughout are in mm unless otherwise stated)

| Order Code | A  | В  | С  | D  | E  | F  |
|------------|----|----|----|----|----|----|
| LPV15      | 88 | 79 | 79 | 67 | 87 | 71 |



## **MATERIALS**

| Body        | Lead free DZR Brass |  |
|-------------|---------------------|--|
| Locking Cap | Lead free DZR Brass |  |
| Ball        | SS304               |  |
| O-Ring      | FKM                 |  |
| Sealing     | PTFE                |  |
| Actuator    | PPO                 |  |
| Olive       | Copper              |  |
| Nut         | Lead free DZR Brass |  |











# SUGGESTED INSTALL POSITION (SQUARE BASED 450MM TRAY)



## SUGGESTED INSTALL POSITION FOR CURVED CORNER TRAYS