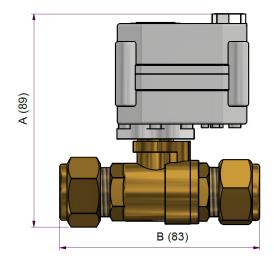

#### **DIMENSIONS** (All sizes throughout are in mm unless otherwise stated)

| Order Code | A  | В  | С  | D  | E  | F  |
|------------|----|----|----|----|----|----|
| LPV15      | 88 | 79 | 79 | 67 | 87 | 71 |