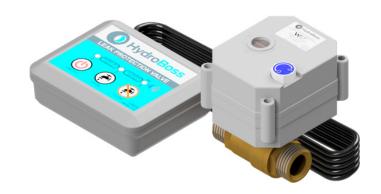

# LEAK PROTECTION VALVE

The HydroBoss Leak Protection Valve is an electronic automated shut off valve for use with a mains water supplied water heater installed with a safe tray that is not plumbed to waste. In the even of a leak, accumulated water in the safe tray is detected by the valve sensor and the water supply is isolated. The valve is designed to be installed in the water supply pipework, adjacent to the cold water inlet of the water heater and upstream of any expansion control valve (if fitted).

#### **FEATURES AND BENEFITS**

Shut off LED indicator

Audible alarm trigger warning

Isolating valve suitable for horizontal and vertical installation

Meets AS/NZS 3500.4 for protections against damage from leaking water

Meets AS/NZS 4020 for potable water supply

Flexible installation - 1200mm cable length between isolating valve and sensor

Optional universal constant 240V power supply included

Designed to work on any safe tray