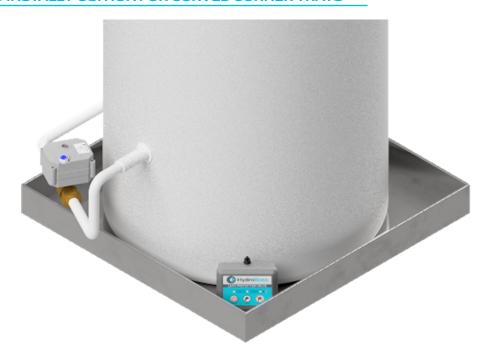

(1/2" Comp) |
| Batteries (included):          | Size AA          |





#### **DIMENSIONS** (All sizes throughout are in mm unless otherwise stated)

| Order Code | A  | В  | С  | D  | E  | F  |
|------------|----|----|----|----|----|----|
| LPV15      | 88 | 79 | 79 | 67 | 87 | 71 |



## **MATERIALS**

| Body        | Lead free DZR Brass |  |
|-------------|---------------------|--|
| Locking Cap | Lead free DZR Brass |  |
| Ball        | SS304               |  |
| O-Ring      | FKM                 |  |
| Sealing     | PTFE                |  |
| Actuator    | PPO                 |  |
| Olive       | Copper              |  |
| Nut         | Lead free DZR Brass |  |











# SUGGESTED INSTALL POSITION (SQUARE BASED 450MM TRAY)



## SUGGESTED INSTALL POSITION FOR CURVED CORNER TRAYS