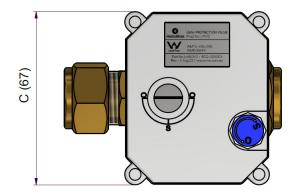

#### **DIMENSIONS** (All sizes throughout are in mm unless otherwise stated)

| Order Code | A  | В  | С  | D  | E  | F  |
|------------|----|----|----|----|----|----|
| LPV15      | 88 | 79 | 79 | 67 | 87 | 71 |