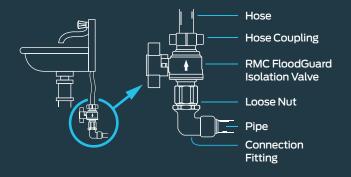

## **15MM RMC FLOODGUARD ISOLATING VALVE**

Designed with a captive loose nut connection for ease of installation and incorporates the RMC FloodGuard protection built into the isolating valve.