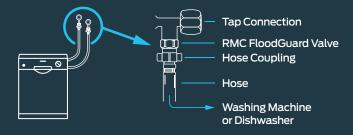

## **20MM RMC FLOODGUARD VALVE**

Designed for quick and easy installation.

Best suited for appliances such as washing machines and dishwashers, and can be retrofitted at any time.