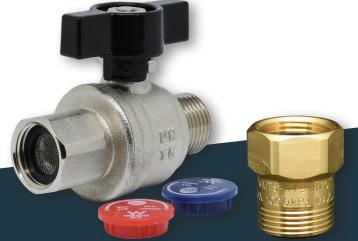

RMC FLOODGUARD **PROVIDES PEACE OF MIND** 

The RMC FloodGuard range has been designed to reduce the extent of flooding and water damage caused from burst flexible connection hoses. In the event of excessive water flow or hose burst, the valve automatically snaps shut to minimise water escape and damage.