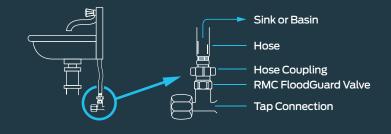

## 15MM RMC FLOODGUARD VALVE

Easily installed at point of fixture installation or retrofitted at any time.

Ideal for sinks and basins fitted downstream from isolation valves and immediately upstream of flexible hose assemblies.