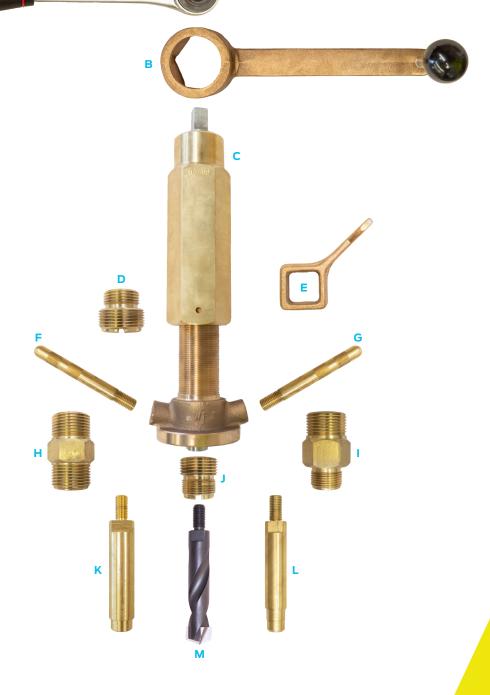

## Scope of Use / Specification Sheet

| Kit Contents |             |                       |
|--------------|-------------|-----------------------|
|              | Part Number | Description           |
| A            | 10040       | 1/2" Ratchet Spanner  |
| В            | 10175       | Barrel Spanner        |
| C            | 10030       | Drilling Tool         |
| D            | 10130       | 25mm Adaptor          |
| E            | 10170       | Valve Key             |
| F            | _           | Tool Handle           |
| G            | _           | Tool Handle           |
| н            | 10135       | 25mm BV Tap Adaptor   |
| 1            | 10125       | 20mm BV Tap Adaptor   |
| J            | 10120       | 20mm Tap Adaptor      |
| K            | TB2         | 25mm Insertion Tool   |
| L            | TB1         | 20mm Insertion Tool   |
| M            | 10110*      | 25mm Tipped Drill Bit |

<sup>\*</sup>Additional Tipped Drill Bits available