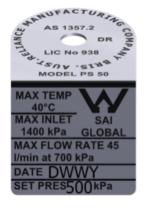

| PS Series                          |              |  |
|------------------------------------|--------------|--|
| Batch Code Stamped on Rating Plate |              |  |
| "D"                                | Day of week  |  |
| "WW"                               | Week of year |  |
| "Y"                                | Year         |  |