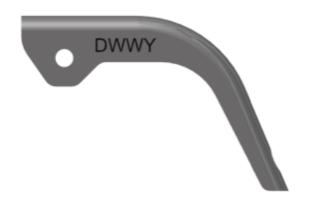

#### **Batch Code Stamped onto Easing Lever**

| "D"  | Day of week  |
|------|--------------|
| "WW" | Week of year |
| "Y"  | Year         |