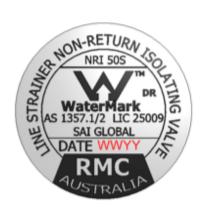

| Non Return Valves                |              |  |
|----------------------------------|--------------|--|
| Batch Code Stamped on Valve Body |              |  |
| "D"                              | Day of week  |  |
| "WW"                             | Week of year |  |
| "Y"                              | Year         |  |