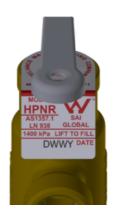

#### **Others**

| High Pressure Expansion Non Return Valves |              |
|-------------------------------------------|--------------|
| Batch Code Stamped on Rating Plate        |              |
| "D"                                       | Day of week  |
| "WW"                                      | Week of year |
| "Y"                                       | Year         |