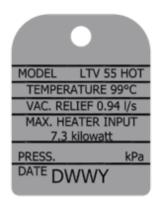

| Pressure, Temperature and Vacuum Relief Valves |              |  |
|------------------------------------------------|--------------|--|
| Batch Code Stamped on Rating Plate             |              |  |
| "D"                                            | Day of week  |  |
| "WW"                                           | Week of year |  |
| "Y"                                            | Year         |  |