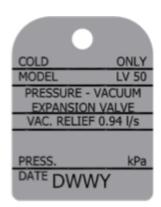

| Low Pressure Expansion Control Valves |              |  |
|---------------------------------------|--------------|--|
| Batch Code Stamped on Rating Plate    |              |  |
| "D"                                   | Day of week  |  |
| "WW"                                  | Week of year |  |
| "Y"                                   | Year         |  |