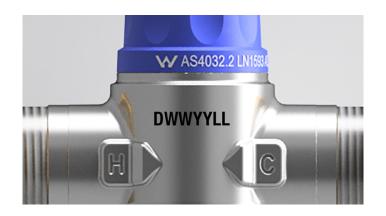

#### **Batch Code Printed on Valve Body**

| "D"  | Day of week     |
|------|-----------------|
| "WW" | Week of year    |
| "\\" | Year            |
| "LL" | Production Line |