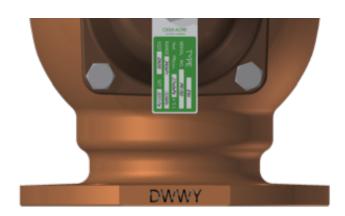

## Non Return Valves and Combinations

| Combination Non Return Valves  Batch Code Stamped on Rating Plate |      |
|-------------------------------------------------------------------|------|
|                                                                   |      |
| "\\"                                                              | Year |