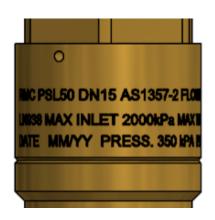

**Adjustable Series:** Date code cannot be accessed without disassembly. DO NOT disassemble valve, as this may compromise any warranty investigation.

| PSL Series   |                     |  |
|--------------|---------------------|--|
| Batch Code R | olled on Valve Body |  |
| "MM"         | Month of year       |  |
| "YY"         | Year                |  |