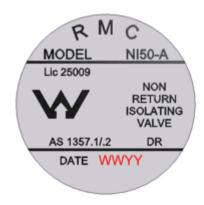

| Non Return Valves                |              |  |
|----------------------------------|--------------|--|
| Batch Code Stamped on Valve Body |              |  |
| "D"                              | Day of week  |  |
| "WW"                             | Week of year |  |
| "Y"                              | Year         |  |