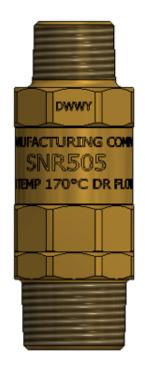

| Commercial PRV |                                  |  |  |
|----------------|----------------------------------|--|--|
| Batch Code S   | Batch Code Stamped on Valve Body |  |  |
| "D"            | Day of week                      |  |  |
| "WW"           | Week of year                     |  |  |
| "Y"            | Year                             |  |  |