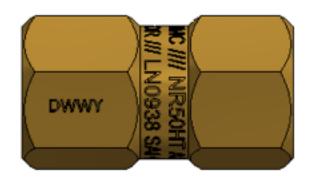

| Non Return Valves                |              |  |
|----------------------------------|--------------|--|
| Batch Code Stamped on Valve Body |              |  |
| "D"                              | Day of week  |  |
| "WW"                             | Week of year |  |
| "Y"                              | Year         |  |