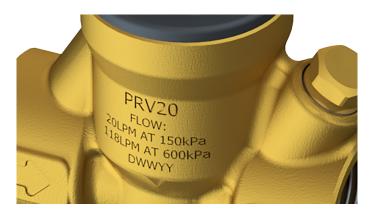

| Commercial PRV |                                  |  |  |
|----------------|----------------------------------|--|--|
| Batch Code S   | Batch Code Stamped on Valve Body |  |  |
| "D"            | Day of week                      |  |  |
| "WW"           | Week of year                     |  |  |
| "Y"            | Year                             |  |  |