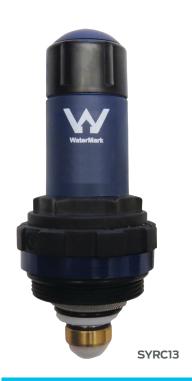

#### **EB25**

 Replacement cartridge for current model PRV's

| Product Code |               |
|--------------|---------------|
| Size         | Catalogue No. |
| 20mm         | SYRC13        |
| 25mm         | SYRC14        |
| 32mm         | SYRC15        |
| 15mm         | SYRC17        |
| 40mm         | SYRC18        |
| 50mm         | SYRC19        |