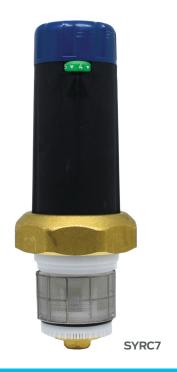

#### Dial Up Model

 Identified by the green numerical indicator and brass nut

| Product Code |               |
|--------------|---------------|
| Size         | Catalogue No. |
| 25mm         | SYRC6         |
| 32/40/50mm   | SYRC7         |