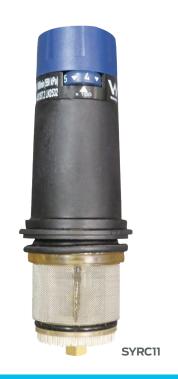

#### **EB25**

- Pre-2012
- Identified by the blue numerical indicator dial

| Product Code |               |
|--------------|---------------|
| Size         | Catalogue No. |
| 15/20mm      | SYRC10        |
| 25mm         | SYRC11        |
| 32/40/50mm   | SYRC12        |